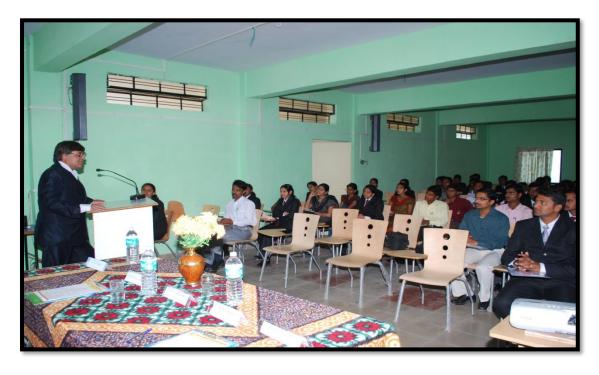

#### 3. Entrepreneurial Development and Career Guideline

| Department:                     | Placement Cell                                                             |
|---------------------------------|----------------------------------------------------------------------------|
| Date of Event:                  | 02/03/2020                                                                 |
| Topic:                          | Entrepreneurial Development and Career Guideline                           |
| Level: College                  | No of Participants: 47                                                     |
| Judges/Guest (with Designation) | Mr.Hariharan AGM (Retd) Indian Overseas Bank Mr.Karthikeyan Prime Educator |

#### **Brief Report:**

Placement Cell conducted a career guidance programme and also Entrepreneurial development for the students of Abhinav Education Society's Institute of Management and Business Administration Akole. He gave a motivational talk on the various career opportunities for women and also to have their own startup and business opportunities and also to have tie up with the NGO. Outcome: As a result of the programme students wanted to be self-reliant and started to plan for their future.