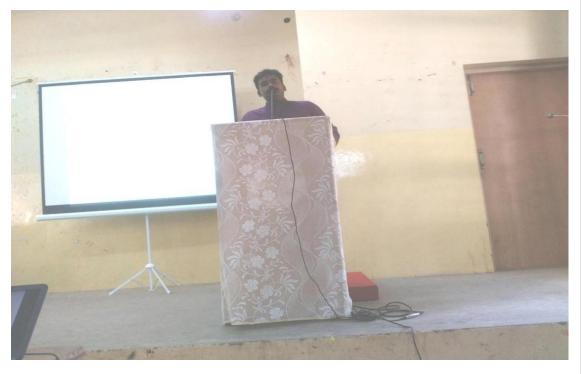

## 2. Campus to Corporate Session

| Department:                     | Placement Cell                                         |  |
|---------------------------------|--------------------------------------------------------|--|
| Date of Event:                  | 05/04/2021 & 06/04/2021                                |  |
| Topic:                          | Campus to Corporate Session                            |  |
| Event Category:                 | Two Day -Online Career Enrichment Seminar              |  |
| Level: College                  | No. Of Participants :45                                |  |
| Judges/Guest (with Designation) | Mr. Shoyab T. Shaikh (Manager-Om Sai Dairy Ltd. Akole) |  |

#### **Brief Report**:

Placement cell organized an Two Day Online Career Enrichment Seminar on "Campus to Corporate Session" addressed by Mr. Shoyab T. Shaikh, Manager – Om Sai Dairy Ltd. Akole on  $5^{th}$  and  $6^{th}$  April 2021.