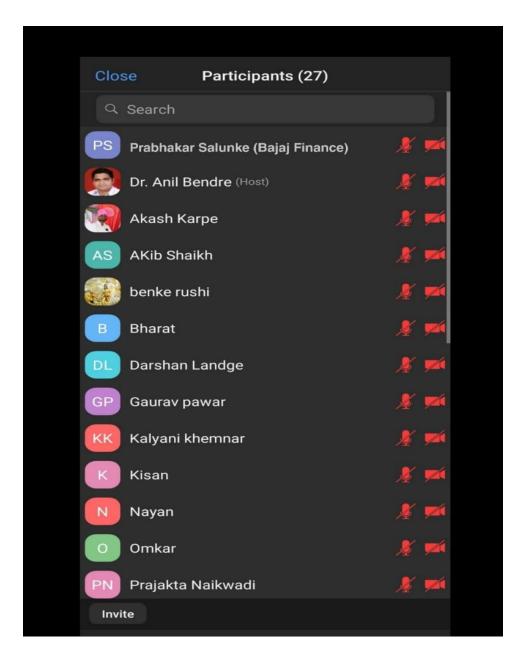

### 1. Career Opportunities in Financial Sector

| Department:                     | Placement Cell                                        |
|---------------------------------|-------------------------------------------------------|
| Date of Event:                  | 08/10/2021                                            |
| Topic:                          | Career Opportunities in Financial Sector              |
| Event Category:                 | Career Guidance Webinar                               |
| Level: College                  | No. of Participants: 27                               |
| Judges/Guest (with Designation) | Mr. Prabhakar Salunke (Finance Manager-Bajaj Finance) |

#### **Brief Report:**

The placement cell of Abhinav Education Society's IMBA Akole in association with Bajaj Finance private Ltd. conducted the career Guidance webinar on "Career opportunities in the financial sector" for the students. **Mr. Prabhakar Salunke (Finance Manager-Bajaj Finance)** coordinated the programme. There were totally 27 participants . **Mr. Prabhakar Salunke** delivered the lecture. Introduction speech was delivered by Dr. Anil Bendre.