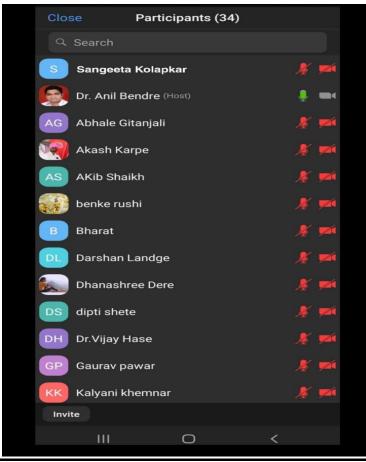

#### 2. What After MBA

| Department:                     | Placement Cell                            |  |
|---------------------------------|-------------------------------------------|--|
| Date of Event:                  | 06/02/2022                                |  |
| Topic:                          | What After MBA?                           |  |
| Event Category:                 | Career Guidance Programme                 |  |
| Level:Intra Department          | No. of Participants: 34                   |  |
| Judges/Guest (with Designation) | Mrs. Sangeeta Kolapkar (Career Counselor) |  |

#### **Brief Report:**

The Placement Cell conducted a career guidance programme "What after MBA" on 6th February 2022 for the MBA students (Batch 2021-22) by the Mrs. Sangeeta Kolapkar (Career Counselor). The opportunities in the Education field were discussed and features of Google docs were explained which will be beneficial in preparing their project report.