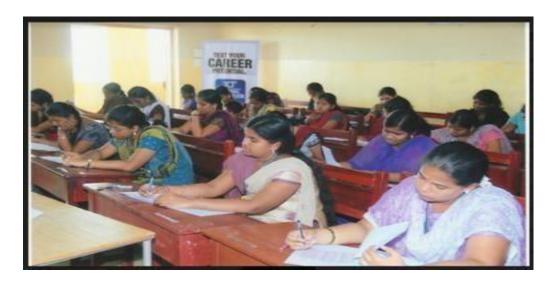

## 2. Aptitude Test

| Date of Event:          | 08/08/2017 & 09/08/2017                   |
|-------------------------|-------------------------------------------|
| Topic:                  | Aptitude Test                             |
| Event Category:         | Aptitude Test - Skill Development Program |
| Level: Intra Department | No of Participants: 78                    |

#### **Brief Report:**

An aptitude test was conducted by IMS, on 8th & 9th August 2017 for all students. The Aptitude test was designed to assess the performance of the students. The test consisted of multiple choice questions on numerical ability and reasoning. It helped the students to know the personal ability and develop the skills to face placement