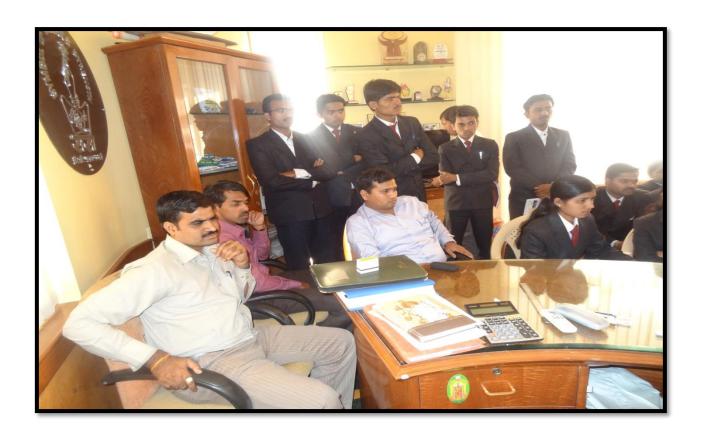

### 1. Career Opportunities in Financial Sector

| Department:                     | Placement Cell                                        |
|---------------------------------|-------------------------------------------------------|
| Date of Event:                  | 08/10/2021                                            |
| Topic:                          | Career Opportunities in Financial Sector              |
| Event Category:                 | Career Guidance Webinar                               |
| Level: College                  | No. of Participants: 27                               |
| Judges/Guest (with Designation) | Mr. Prabhakar Salunke (Finance Manager-Bajaj Finance) |

#### **Brief Report:**

The placement cell of Abhinav Education Society's IMBA Akole in association with Bajaj Finance private Ltd. conducted the career Guidance webinar on "Career opportunities in the financial sector" for the students. **Mr. Prabhakar Salunke (Finance Manager-Bajaj Finance)** coordinated the programme. There were totally 27 participants . **Mr. Prabhakar Salunke** delivered the lecture. Introduction speech was delivered by Dr. Anil Bendre.